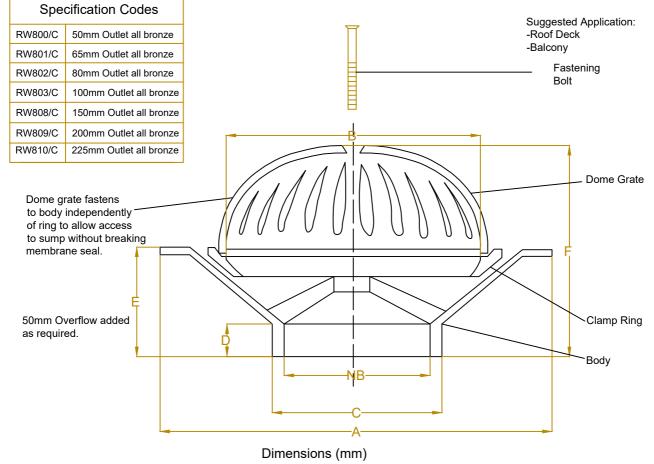

## METABRONZE "COMPAC" CLAMTITE DOME GRATE

| NB  | А   | В   | С   | D  | E  | F   |
|-----|-----|-----|-----|----|----|-----|
| 65  | 132 | 115 | 64  | 27 | 51 | 106 |
| 80  | 225 | 120 | 78  | 23 | 72 | 145 |
| 100 | 250 | 150 | 99  | 23 | 72 | 145 |
| 150 | 285 | 198 | 149 | 23 | 80 | 160 |
| 200 | 331 | 228 | 198 | 23 | 88 | 185 |
| 225 | 331 | 228 | 235 | 23 | 66 | 163 |