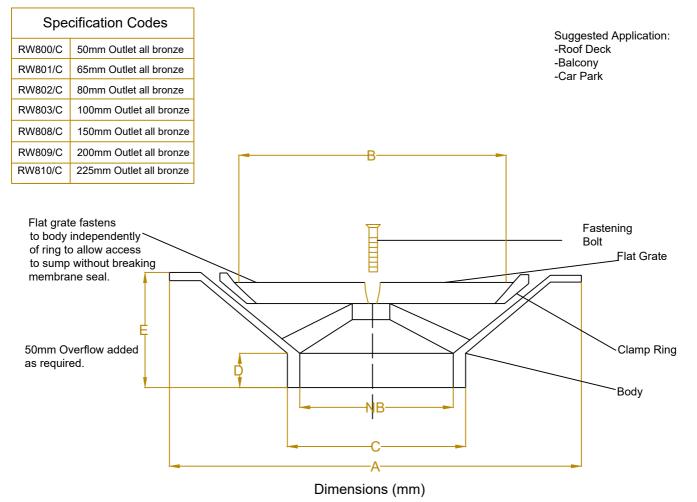

## METABRONZE "COMPAC" CLAMTITE FLAT GRATE

| NB  | А   | В   | С   | D  | E  |
|-----|-----|-----|-----|----|----|
| 65  | 132 | 115 | 64  | 27 | 51 |
| 80  | 225 | 120 | 78  | 23 | 72 |
| 100 | 250 | 150 | 99  | 23 | 72 |
| 150 | 285 | 198 | 149 | 23 | 80 |
| 200 | 331 | 228 | 198 | 23 | 88 |
| 225 | 331 | 228 | 235 | 23 | 66 |